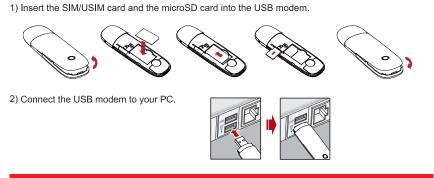

## Hardware installation guide



## Software installation guide

After the hardware installation, the OS automatically detects and recognizes new hardware and starts the installation wizard. On different operating systems, the installation procedures may differ. Follow the system prompts to complete the software installation.

## Know your modem status

You can know the modem status through the indictor. Please refer the table below.

| LED Indicator  | USB Modem Working Status                         |  |
|----------------|--------------------------------------------------|--|
| Red            | Power on. Not registered on the 2G or 3G network |  |
| Green solid    | Registered on the 2G or 3G network               |  |
| Green blinking | Active connection via 2G or 3G network           |  |

## How to use your modem